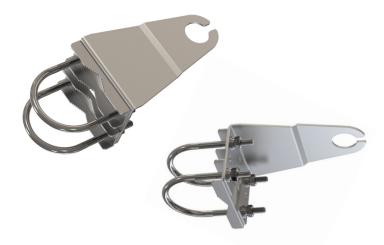

# **OMNI ANTENNA WALL/POLE MOUNT**

The AccelTex Solutions omni antenna wall/pole mount gives installers flexibility when mounting the AccelTex omni antenna in any environment. This heavy duty mount is suitable for a wall, ceiling or pole installation.

## > MECHANICAL SPECIFICATIONS

Dimensions: 2.25" H x 3" W x 4.5" D (57mm H x mm W x 114mm D)

Weight: 0.70 lb (0.32 kg)
Installation: Wall/Pole Mount
Pole Mount Diameter: 2" (50mm)

## > INCLUDED HARDWARE

Includes U-bolts for pole mounting. Installer is required to provide any additional mounting/fastening hardware for other mounting situations (brick, concrete, sheetrock, etc.).